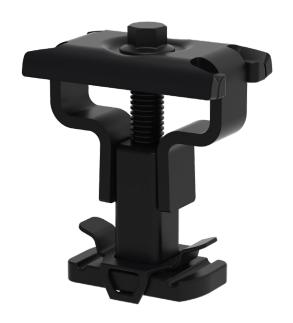

# **Multi Clamp**

#### **About the Product**

The Multi Clamp is designed to fasten solar panels to the Solar Rail using HEX Locker 8 mm. It has a clamping zone of 50 mm to meet the requirement of some solar panel manufacturers and all parts are in black coating for optimal aesthetics. The Multi Clamp is IP-protected.

### **Flexibility**

One clamp fits all, the Multi Clamp is designed to be used as both end and middle clamp and it fits all panels with a frame height of 28-45 mm. The Multi Clamp is easy to slide along the Solar Rail and it is designed to prevent any damage to cables or MC4 contacts inside.