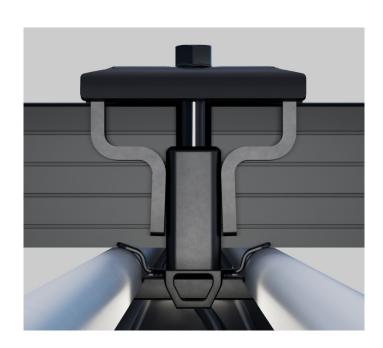

#### **About the Product**

The Multi Clamp is designed to fasten solar panels to the Solar Rail using HEX Locker 8 mm. It has a clamping zone of 50 mm to meet the requirement of some solar panel manufacturers and all parts are in black coating for optimal aesthetics. The Multi Clamp is IP-protected.

### **Flexibility**

One clamp fits all, the Multi Clamp is designed to be used as both end and middle clamp and it fits all panels with a frame height of 28-45 mm. The Multi Clamp is easy to slide along the Solar Rail and it is designed to prevent any damage to cables or MC4 contacts inside.