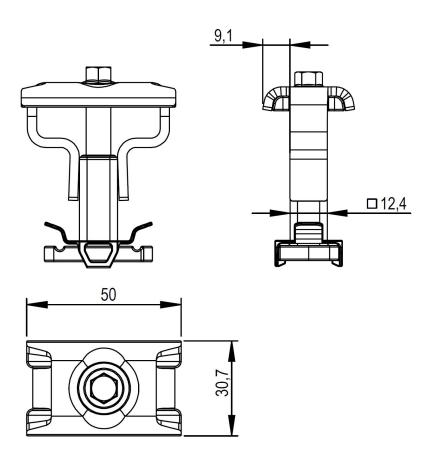

ti Clamp**





#### **About the Product**

The Multi Clamp is designed to fasten solar panels to the Solar Rail using HEX Locker 8 mm. It has a clamping zone of 50 mm to meet the requirement of some solar panel manufacturers and all parts are in black coating for optimal aesthetics. The Multi Clamp is IP-protected.

### **Flexibility**

One clamp fits all, the Multi Clamp is designed to be used as both end and middle clamp and it fits all panels with a frame height of 28-45 mm. The Multi Clamp is easy to slide along the Solar Rail and it is designed to prevent any damage to cables or MC4 contacts inside.

#### **How to Order**

To order, please contact MAFI quoting article number:

#### **MAFI 91230**

Please visit https://www.mafisolar.com for regional contact information.

Rev B 2 (2)



## Measurements in millimeters



#### **Parts list**

| Part                             | Material  | Quantity | Weight (g)   |
|----------------------------------|-----------|----------|--------------|
| Panel Clamp Bushing Nut          | 10B21     | 1        | 41           |
| Panel Clamp Head Cap             | S355MC    | 1        | 59           |
| Panel Clamp Clip                 | Polyamide | 1        | 0.6          |
| Flange bolt M8 x 40H             | 8.8 HDG   | 1        | 15           |
| Lock washer for M8 bolt M8 x 40H | TPU       | 1        | 2.2          |
| Lock washer for M8 bolt M8 x 40H | PA6       | 1        | 0.4          |
|                                  |           |          | Total: 118.2 |

### Info

Maximum torque: 6 Nm

Tool: We recommend using HEX Locker