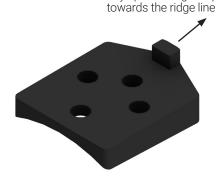

# About the Product

The Plegel Spacer is designed to fit the sinus shape and to adjust for the angle on tile-shaped metal sheet roof ('Plegel') which makes the panel aligned with the Solar Rail. The guide pin shall always be directed towards the ridge line and prevent the Plegel Spacer from slipping beneath the Solar Rail during installation.

#### MAFI 91292

Please visit https://www.mafigroup.com/how-to-order/ for regional contact information.

Always point the guide pin

| Parts list    |          |          |            |
|---------------|----------|----------|------------|
| Part          | Material | Quantity | Weight (g) |
| Plegel Spacer | TPU      | 1        | 15         |