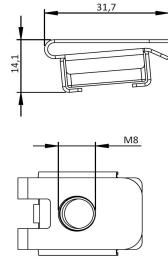

# **About the Product**

The Speed Clip is a special M8 nut designed to be snapped onto various MAFI roof brackets to ensure an easy installation with one tool only.

# Info

Maximum torque: 24 Nm Tool: We recommend using 9843 HEX Locker 8 mm

### Parts list

| Part                          | Material | Quantity | Weight (g) |
|-------------------------------|----------|----------|------------|
| Clamp                         | S220GD   | 1        | 9          |
| Nut                           | 8.8 HDG  | 1        | 23         |
|                               |          |          | Total: 32  |
| Or man a tilt for man des sta |          |          |            |