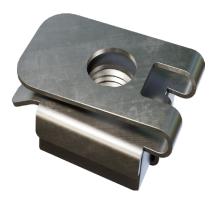

# **About the Product**

The Speed Clip is a special M8 nut designed to be snapped onto various MAFI roof brackets to ensure an easy installation with one tool only.

# Flexibility

The Speed Clip can easily be slided on the bracket and it is designed to align with the hole pattern on MAFI roof brackets.