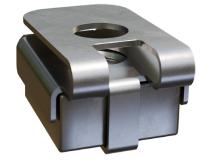

# **About the Product**

The Speed Clip is a special M8 nut designed to be snapped onto various MAFI roof brackets to ensure an easy installation with one tool only.

# Flexibility

The Speed Clip can easily be slided on the bracket and it is designed to align with the hole pattern on MAFI roof brackets.