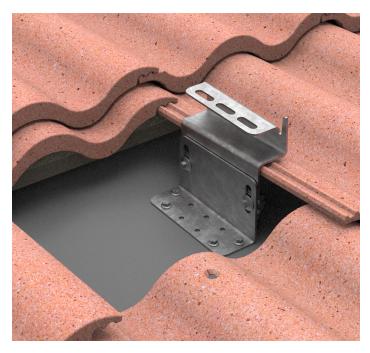

## **About the Product**

The Roof Tile Heavy is an adjustable bracket designed to be fastened to the boarded subroof, which enables the mounting of solar panels on curved roof tiles. The parts are sold separately and are mounted together using 2x 9834 Flange Bolt M8x20 and 2x 9839 Speed Clip with the 9843 HEX Locker 8 mm. The Roof Tile Heavy is made from Magnelis ®.

## Flexibility

The Solar Rail can be installed both vertically and horizontally. When installed horizontally, the bracket has a versatile equipment hole pattern for matching the clamping zone of the panel and a stop hook to temporarily support the Solar Rail before mounting. The recognizable MAFI hole pattern enables installations together with Roof Tile Bracket on the same roof.