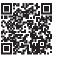

## **About the Product**

The Roof Tile Heavy is an adjustable bracket designed to be fastened to the boarded subroof, which enables the mounting of solar panels on curved roof tiles. The parts are sold separately and are mounted together using 2x 9834 Flange Bolt M8x20 and 2x 9839 Speed Clip with the 9843 HEX Locker 8 mm. The Roof Tile Heavy is made from Magnelis ®.

## Flexibility

The Solar Rail can be installed both vertically and horizontally. When installed horizontally, the bracket has a versatile equipment hole pattern for matching the clamping zone of the panel and a stop hook to temporarily support the Solar Rail before mounting. The recognizable MAFI hole pattern enables installations together with Roof Tile Bracket on the same roof.