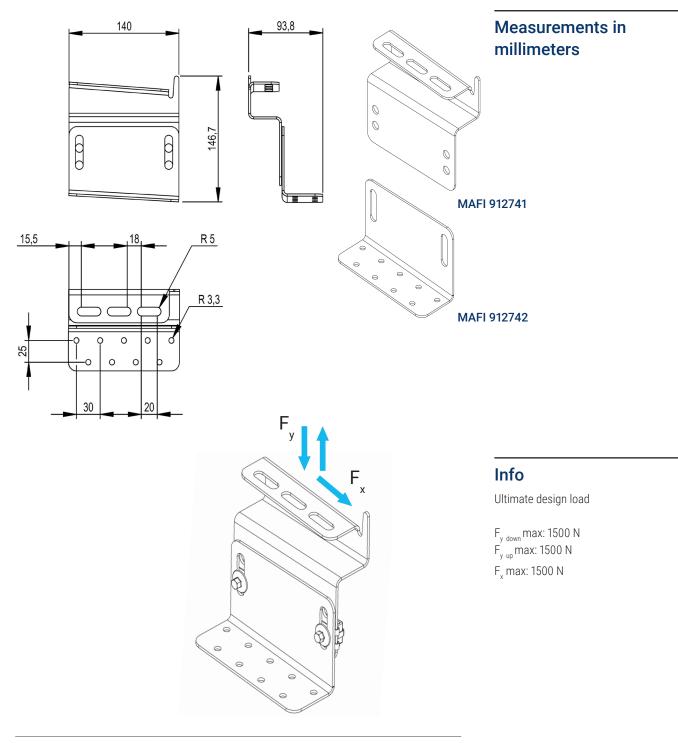

# MAFI 91274 **Roof Tile Heavy**

## **About the Product**

The Roof Tile Heavy is an adjustable bracket designed to be fastened to the boarded subroof, which enables the mounting of solar panels on curved roof tiles. The parts are sold separately and are mounted together using 2x 9834 Flange Bolt M8x20 and 2x 9839 Speed Clip with the 9843 HEX Locker 8 mm. The Roof Tile Heavy is made from Magnelis ®.

### MAFI 912741

#### MAFI 912742

Please visit https://www.mafigroup.com/how-to-order/ for regional contact information.

MAFI 912741

MAFI 912742

Tile roof

#### Parts list

| Part                | Material     | Quantity | Weight (g) |
|---------------------|--------------|----------|------------|
| Roof Tile Heavy Top | S550GD ZM310 | 1        | 467        |
| Roof Tile Heavy Bot | S550GD ZM310 | 1        | 334        |
|                     |              |          | Total: 801 |