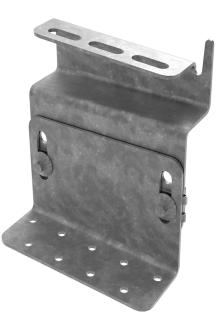

## **About the Product**

The Roof Tile Heavy is an adjustable bracket designed to be fastened to the boarded subroof, which enables the mounting of solar panels on curved roof tiles. The parts are sold separately and are mounted together using 2x 9834 Flange Bolt M8x20 and 2x 9839 Speed Clip with the 9843 HEX Locker 8 mm. The Roof Tile Heavy is made from Magnelis ®.

#### Parts list

| Part                | Material     | Quantity | Weight (g) |
|---------------------|--------------|----------|------------|
| Roof Tile Heavy Top | S550GD ZM310 | 1        | 467        |
| Roof Tile Heavy Bot | S550GD ZM310 | 1        | 334        |
|                     |              |          | Total: 801 |