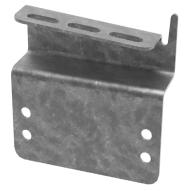

#### Parts list

| Part                | Material     | Quantity | Weight (g) |
|---------------------|--------------|----------|------------|
| Roof Tile Heavy Top | S550GD ZM310 | 1        | 467        |
| Roof Tile Heavy Bot | S550GD ZM310 | 1        | 334        |
|                     |              |          | Total: 801 |