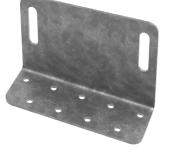

#### Parts list

| Part                | Material     | Quantity | Weight (g) |
|---------------------|--------------|----------|------------|
| Roof Tile Heavy Top | S550GD ZM310 | 1        | 467        |
| Roof Tile Heavy Bot | S550GD ZM310 | 1        | 334        |
|                     |              |          | Total: 801 |