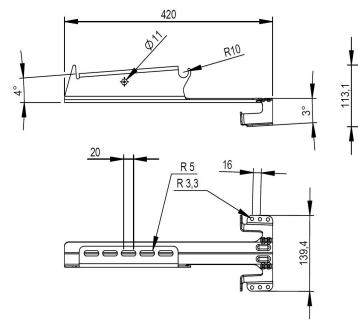

## Measurements in millimeters

### Info

R 2,6

91267

(0)

Ultimate design load

 $F_{y \text{ down}} \max: 1500 \text{ N} (0^{\circ} - 22^{\circ})*$   $F_{y \text{ up1-4}} \max \text{ lower slots 1-4: 200 N}$   $F_{y \text{ up5}} \max \text{ upper slot 5: 250 N}$  $F_{x} \max: 950 \text{ N} (90^{\circ})*$ 