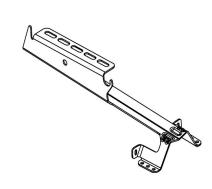

#### **About the Product**

The Roof Tile Bracket is a two-in-one bracket. It is designed to be fastened to the roof batten (min. 25x38mm) or the boarded subroof (min. 17mm), which enables the mounting of solar panels on curved roof tiles. The Roof Tile Bracket is made from Magnelis ® and is IP-protected.

#### Flexibility

The Roof Tile Bracket is profiled to follow the shape of a curved roof tile to enable mounting without having to grind on, or to displace, the tiles. The Solar Rail can be installed both vertically and horizontally. When installed horizontally, the bracket has a versatile equipment hole pattern for matching the clamping zone of the panel and a stop hook to temporarily support the Solar Rail before mounting. It comes with a fixing possibility for Ø20 mm electrical routing tube which is integrated into the bracket. The recognizable MAFI hole pattern enables installations together with Roof Tile Heavy on the same roof.