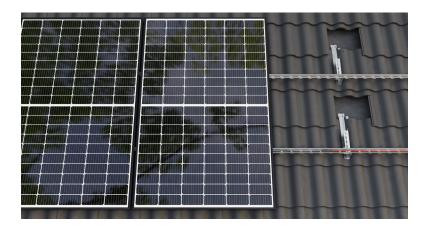

#### **About the Product**

The Roof Tile Bracket is a two-in-one bracket. It is designed to be fastened to the roof batten (min. 25x38mm) or the boarded subroof (min. 17mm), which enables the mounting of solar panels on curved roof tiles. The Roof Tile Bracket is made from Magnelis ® and is IP-protected.

#### Flexibility

The Roof Tile Bracket is profiled to follow the shape of a curved roof tile to enable mounting without having to grind on, or to displace, the tiles. The Solar Rail can be installed both vertically and horizontally. When installed horizontally, the bracket has a versatile equipment hole pattern for matching the clamping zone of the panel and a stop hook to temporarily support the Solar Rail before mounting. It comes with a fixing possibility for Ø20 mm electrical routing tube which is integrated into the bracket. The recognizable MAFI hole pattern enables installations together with Roof Tile Heavy on the same roof.