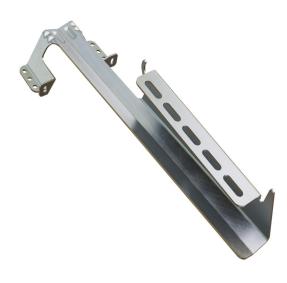

#### **About the Product**

The Roof Tile Bracket is a two-in-one bracket. It is designed to be fastened to the roof batten (min. 25x38mm) or the boarded subroof (min. 17mm), which enables the mounting of solar panels on curved roof tiles. The Roof Tile Bracket is made from Magnelis ® and is IP-protected.

#### Flexibility

The Roof Tile Bracket is profiled to follow the shape of a curved roof tile to enable mounting without having to grind on, or to displace, the tiles. The Solar Rail can be installed both vertically and horizontally. When installed horizontally, the bracket has a versatile equipment hole pattern for matching the clamping zone of the panel and a stop hook to temporarily support the Solar Rail before mounting. It comes with a fixing possibility for Ø20 mm electrical routing tube which is integrated into the bracket. The recognizable MAFI hole pattern enables installations together with Roof Tile Heavy on the same roof.