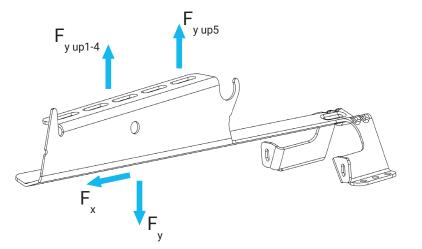

### Info

R 2,6

91267

(0)

Ultimate design load

 $F_{y \text{ down}} \max: 1500 \text{ N} (0^{\circ} - 22^{\circ})*$   $F_{y \text{ up1-4}} \max \text{ lower slots 1-4: 200 N}$   $F_{y \text{ up5}} \max \text{ upper slot 5: 250 N}$  $F_{x} \max: 950 \text{ N} (90^{\circ})*$ 

\*Ultimate design load for different roof slopes can be found in table.

| Parts list                                  |              |          |            |
|---------------------------------------------|--------------|----------|------------|
| Part                                        | Material     | Quantity | Weight (g) |
| Roof Tile Bracket                           | S550GD ZM310 | 1        | 826        |
| Compatible products                         |              |          |            |
| 9840: Fastener for Tile roof 4,8x32 HEX A2  |              |          |            |
| 9841: Fastener for Roof Tile Bracket 6.0x75 |              |          |            |
| 9834: Flange Bolt M8x20                     |              |          |            |
| 9839: Speed Clip                            |              |          |            |
| 9843: HEX Locker 8 mm                       |              |          |            |