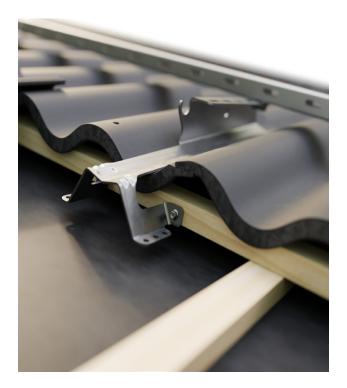

#### **About the Product**

The Roof Tile Bracket is a two-in-one bracket. It is designed to be fastened to the roof batten (min. 25x38mm) or the boarded subroof (min. 17mm), which enables the mounting of solar panels on curved roof tiles. The Roof Tile Bracket is made from Magnelis ® and is IP-protected.

#### Flexibility

The Roof Tile Bracket is profiled to follow the shape of a curved roof tile to enable mounting without having to grind on, or to displace, the tiles. The Solar Rail can be installed both vertically and horizontally. When installed horizontally, the bracket has a versatile equipment hole pattern for matching the clamping zone of the panel and a stop hook to temporarily support the Solar Rail before mounting. It comes with a fixing possibility for Ø20 mm electrical routing tube which is integrated into the bracket. The recognizable MAFI hole pattern enables installations together with Roof Tile Heavy on the same roof.