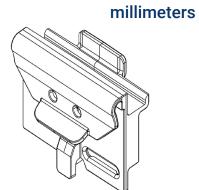

#### **About the Product**

The Opticlick is designed to hold an SolarEdge optimizer which can be installed without any tools to the Solar Rail. The material can withstand the Nordic climate and is free of toxic chemicals.

### **Flexibility**

Install the Opticlick by snapping it into the Solar Rail. Slide the optimizer into the Opticlick until it locks itself. It can be uninstalled with a slotted screwdriver.