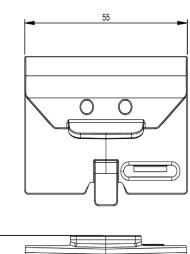

#### **MAFI 91252**

Please visit https://www.mafigroup.com/how-to-order/ for regional contact information.

Rev B 2 (2)

Measurements in

| Parts list |
|------------|
|------------|

| Part      | Material | Quantity | Weight (g) |
|-----------|----------|----------|------------|
| Opticlick | PA6      | 1        | 20         |