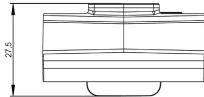

#### **MAFI 91252**

Please visit https://www.mafigroup.com/how-to-order/ for regional contact information.

Rev B 2 (2)

Measurements in

| Parts list |
|------------|
|------------|

| Part      | Material | Quantity | Weight (g) |
|-----------|----------|----------|------------|
| Opticlick | PA6      | 1        | 20         |