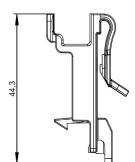

#### **MAFI 91252**

Please visit https://www.mafigroup.com/how-to-order/ for regional contact information.

Rev B 2 (2)

Measurements in

| Parts list |
|------------|
|------------|

| Part      | Material | Quantity | Weight (g) |
|-----------|----------|----------|------------|
| Opticlick | PA6      | 1        | 20         |