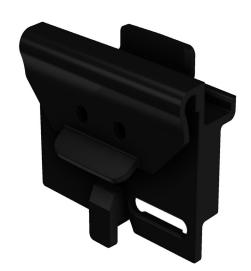

#### **About the Product**

The Opticlick is designed to hold an SolarEdge optimizer which can be installed without any tools to the Solar Rail. The material can withstand the Nordic climate and is free of toxic chemicals.

### **Flexibility**

Install the Opticlick by snapping it into the Solar Rail. Slide the optimizer into the Opticlick until it locks itself. It can be uninstalled with a slotted screwdriver.