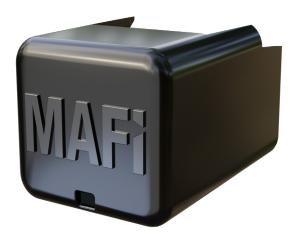

### **About the Product**

The End Cap is designed to cover Solar Rail ends and comes in black color for optimal aesthetics. It has grooves inside as locking mechanism and a integrated drainage hole for rain water. It is recommended to cut the Solar Rail 50 mm from the edge of the solar panel for optimal aesthetics since it will cover 10 mm under the panel. The material can withstand the Nordic climate, is UV-resistant and free of toxic chemicals.

## **Flexibility**

The End Cap is made from a flexible material and has bevelled edges for an easy installation even on rough edges after cutting the Solar Rail.