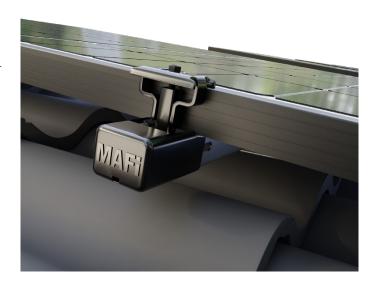

### **About the Product**

The End Cap is designed to cover Solar Rail ends and comes in black color for optimal aesthetics. It has grooves inside as locking mechanism and a integrated drainage hole for rain water. It is recommended to cut the Solar Rail 50 mm from the edge of the solar panel for optimal aesthetics since it will cover 10 mm under the panel. The material can withstand the Nordic climate, is UV-resistant and free of toxic chemicals.

## **Flexibility**

The End Cap is made from a flexible material and has bevelled edges for an easy installation even on rough edges after cutting the Solar Rail.