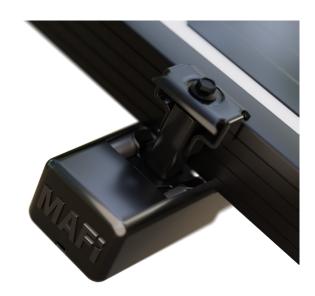

### **About the Product**

The End Cap is designed to cover Solar Rail ends and comes in black color for optimal aesthetics. It has grooves inside as locking mechanism and a integrated drainage hole for rain water. It is recommended to cut the Solar Rail 50 mm from the edge of the solar panel for optimal aesthetics since it will cover 10 mm under the panel. The material can withstand the Nordic climate, is UV-resistant and free of toxic chemicals.

## **Flexibility**

The End Cap is made from a flexible material and has bevelled edges for an easy installation even on rough edges after cutting the Solar Rail.