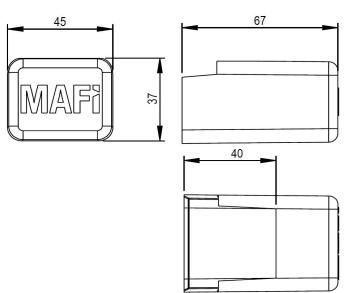

## Measurements in millimeters

| Parts list |          |          |            |  |
|------------|----------|----------|------------|--|
| Part       | Material | Quantity | Weight (g) |  |
| End Cap    | TPE      | 1        | 18         |  |