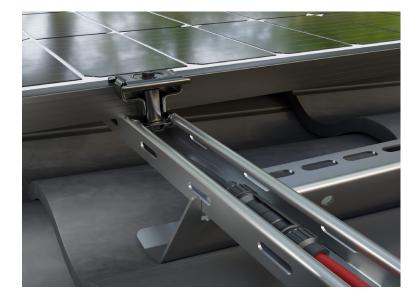

### **About the Product**

The Multi Clamp is designed to fasten solar panels to the Solar Rail using HEX Locker 8 mm. It has a clamping zone of 50 mm to meet the requirement of some solar panel manufacturers and all parts are in black coating for optimal aesthetics. The Multi Clamp is IP-protected.

### **Flexibility**

One clamp fits all, the Multi Clamp is designed to be used as both end and middle clamp and it fits all panels with a frame height of 28-45 mm. The Multi Clamp is easy to slide along the Solar Rail and it is designed to prevent any damage to cables or MC4 contacts inside.