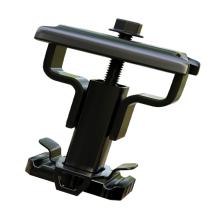

### **About the Product**

The Multi Clamp is designed to fasten solar panels to the Solar Rail using HEX Locker 8 mm. It has a clamping zone of 50 mm to meet the requirement of some solar panel manufacturers and all parts are in black coating for optimal aesthetics. The Multi Clamp is IP-protected.

### **Flexibility**

One clamp fits all, the Multi Clamp is designed to be used as both end and middle clamp and it fits all panels with a frame height of 28-45 mm. The Multi Clamp is easy to slide along the Solar Rail and it is designed to prevent any damage to cables or MC4 contacts inside.