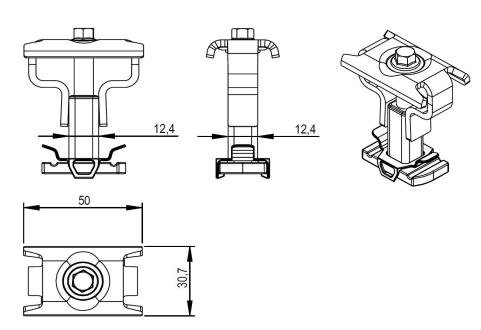

## Measurements in millimeters

### Info

Maximum torque: 8 Nm

Tool: We recommend using HEX Locker 8 mm

| Parts list                       |           |          |            |
|----------------------------------|-----------|----------|------------|
| Part                             | Material  | Quantity | Weight (g) |
| Panel Clamp Bushing Nut          | 10B21     | 1        | 41         |
| Panel Clamp Head Cap             | S355MC    | 1        | 59         |
| Panel Clamp Clip                 | Polyamide | 1        | 0.6        |
| Flange bolt M8 x 40H             | 8.8 HDG   | 1        | 15         |
| Lock washer for M8 bolt M8 x 40H | PA6       | 1        | 0.4        |