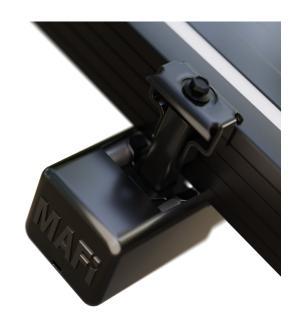

### **About the Product**

The Multi Clamp is designed to fasten solar panels to the Solar Rail using HEX Locker 8 mm. It has a clamping zone of 50 mm to meet the requirement of some solar panel manufacturers and all parts are in black coating for optimal aesthetics. The Multi Clamp is IP-protected.

### **Flexibility**

One clamp fits all, the Multi Clamp is designed to be used as both end and middle clamp and it fits all panels with a frame height of 28-45 mm. The Multi Clamp is easy to slide along the Solar Rail and it is designed to prevent any damage to cables or MC4 contacts inside.